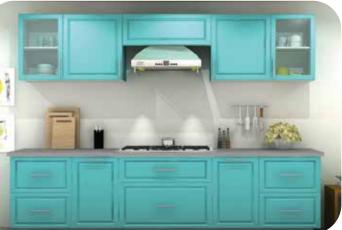

## **MODULAR KITCHENS**

Heritage Kitchen

WOODEN FINISH CABINETS IN THE KITCHEN ARE TIMELESS YET CLASSIC.

Victorian Kitchen

ROYAL, YET MODERN. OUR VICTORIAN THEMED KITCHENS ARE ONE OF THE BEST SELLERS.

Vibrant Kitchen

GET INSPIRED BY THESE FABULOUS AND DARING KITCHEN COLOUR SCHEMES. A GREAT WAY TO EXPRESS YOUR PERSONALITY.

Contempo Kitchen

THIS SERIES CATERS TO THE MODERN. MINIMALIST AND TRENDY TASTE.