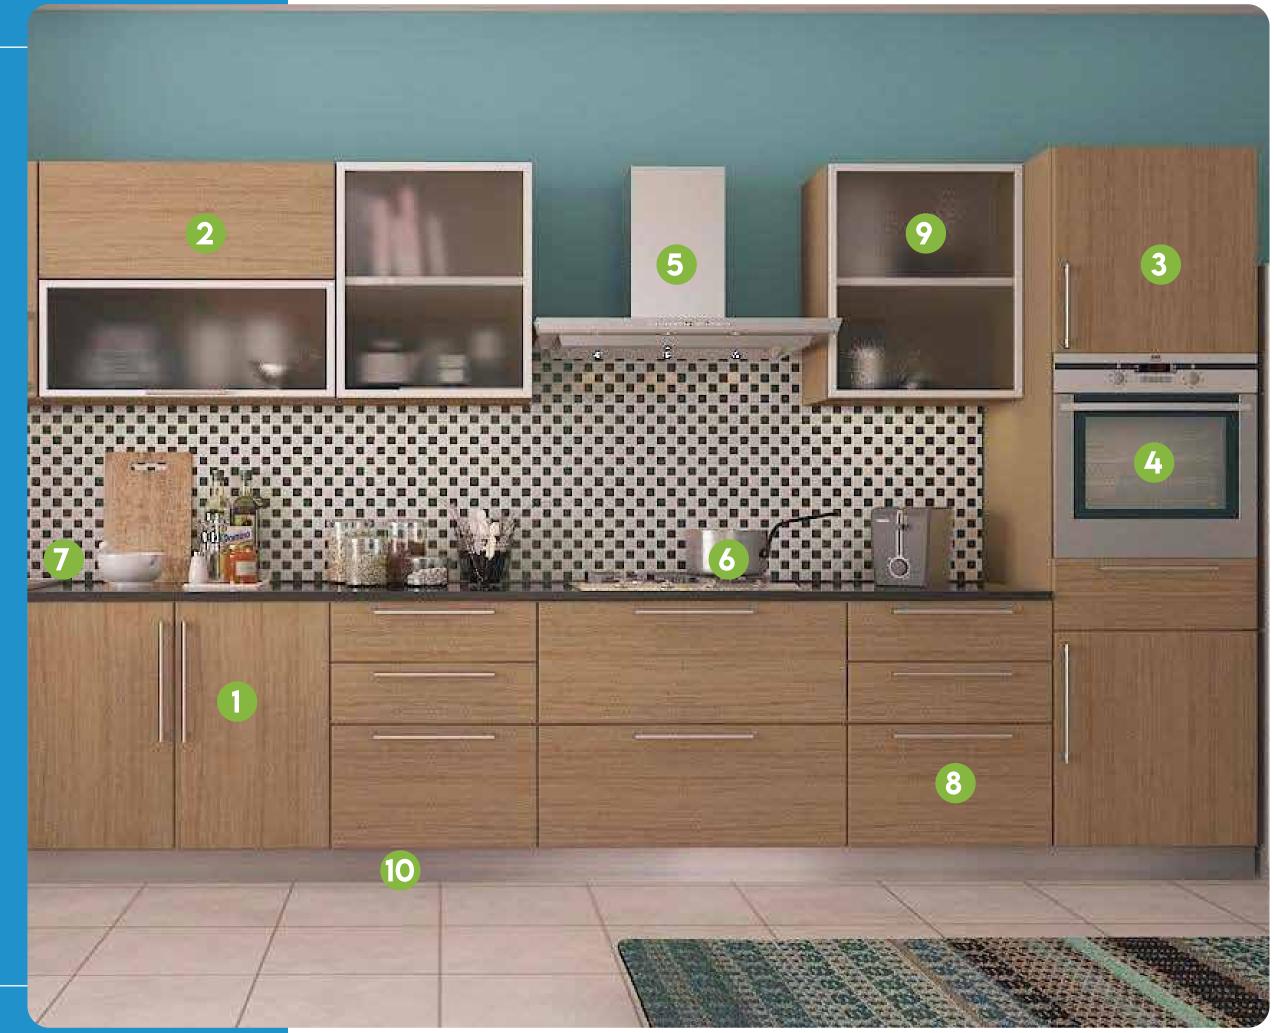

Culinary zone

The culinary zone has space for items like pots, pans, dishes, silverware and other culinary necessitates.

2 WALL UNITS

- **3** TALL UNITS
- 4 MICROVAVE OVEN
- 5 CHIMNEY

6 HOB

7 SINK

- 8 DRAWER
- **9** GLASS SHUTTERS
- **10** SKIRTING