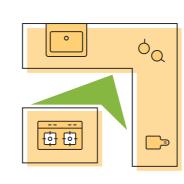

# **KITCHEN ARCHITECTURE**

PARALLEL KITCHEN

**U-SHAPED KITCHEN** 

**ISLAND KITCHEN** 

**G SHAPED KITCHEN** 

reg 1

**Powder Coated** 

**Steel Finish** 