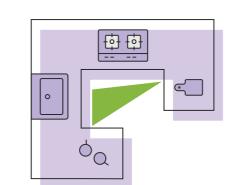

# **KITCHEN ARCHITECTURE**

PARALLEL KITCHEN

**U-SHAPED KITCHEN** 

**ISLAND KITCHEN** 

**G SHAPED KITCHEN** 

reg 1

**Powder Coated** 

**Steel Finish** 

## **5 ZONE CONCEPT**

Cooking Zone

This zone includes your Cooking hob, chimney, an oven or even a whole cooking range.

Preparation Zone

This includes your counter-top area where you can prepare your food and keep once ready.

Edible Zone

In this zone your edible items like food, species, fruits and veggies are stored. This zone includes refrigerators, storage units like drawers and cabinets.

Cleaning zone

The cleaning zone consists of your sink, garbage bin and dishwasher.

Culinary zone

The culinary zone has space for items like pots, pans, dishes, silverware and other culinary necessitates.

2 WALL UNITS

- **3** TALL UNITS
- 4 MICROVAVE OVEN
- 5 CHIMNEY

6 HOB

7 SINK

- 8 DRAWER
- **9** GLASS SHUTTERS
- **10** SKIRTING