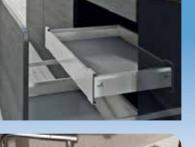

Culinary zone

The culinary zone has space for items like pots, pans, dishes, silverware and other culinary necessitates.

2 WALL UNITS

- **3** TALL UNITS
- 4 MICROVAVE OVEN
- 5 CHIMNEY

6 HOB

7 SINK

- 8 DRAWER
- **9** GLASS SHUTTERS
- **10** SKIRTING