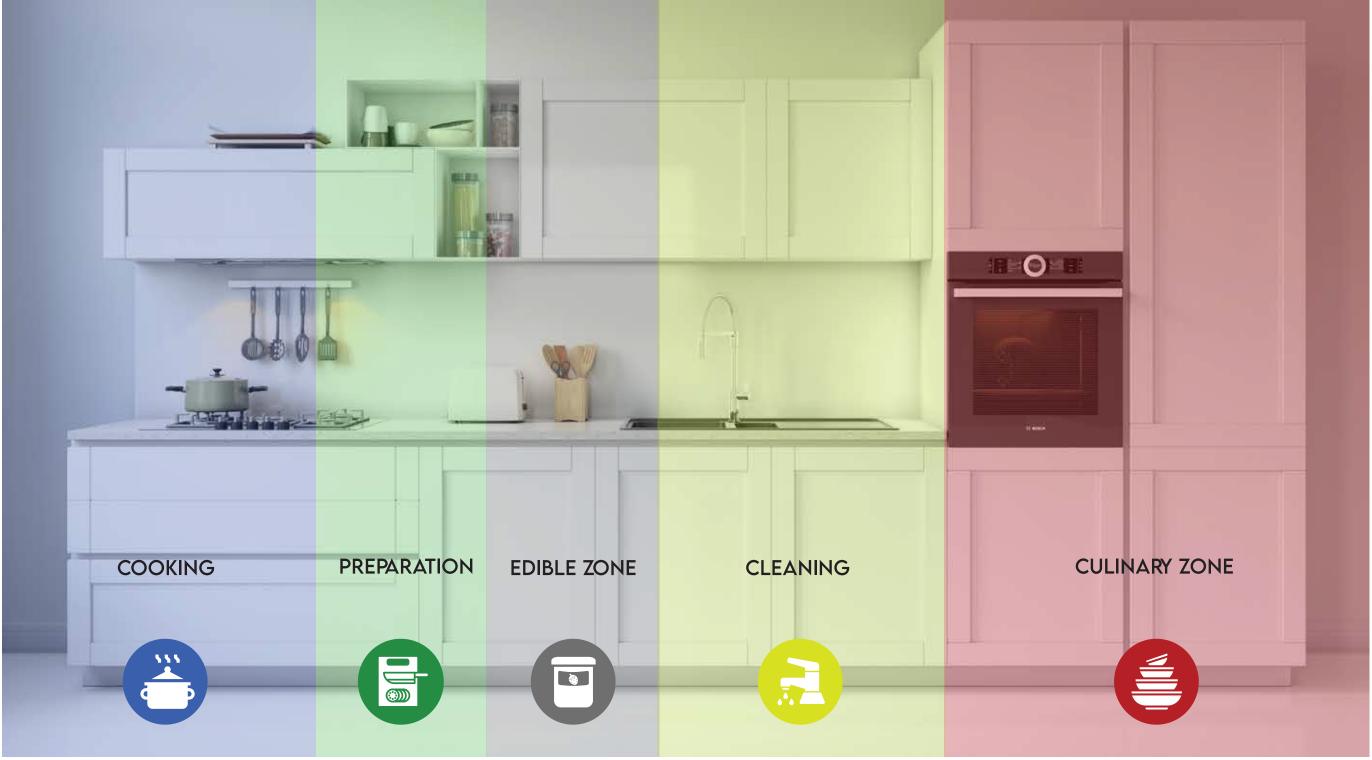

## **5 ZONE CONCEPT**

Cooking Zone

This zone includes your Cooking hob, chimney, an oven or even a whole cooking range.

Preparation Zone

This includes your counter-top area where you can prepare your food and keep once ready.

Edible Zone

In this zone your edible items like food, species, fruits and veggies are stored. This zone includes refrigerators, storage units like drawers and cabinets.

Cleaning zone

The cleaning zone consists of your sink, garbage bin and dishwasher.

Culinary zone

The culinary zone has space for items like pots, pans, dishes, silverware and other culinary necessitates.

2 WALL UNITS

- **3** TALL UNITS
- 4 MICROVAVE OVEN
- 5 CHIMNEY

6 HOB

7 SINK

- 8 DRAWER
- **9** GLASS SHUTTERS
- **10** SKIRTING