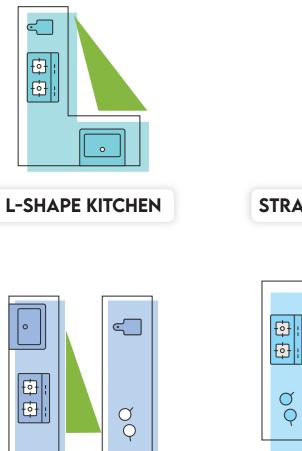

# **KITCHEN ARCHITECTURE**

PARALLEL KITCHEN

**U-SHAPED KITCHEN** 

**ISLAND KITCHEN** 

**G SHAPED KITCHEN** 

reg 1

**Powder Coated** 

**Steel Finish** 