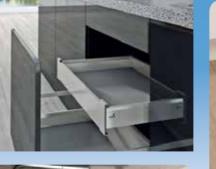

Culinary zone

The culinary zone has space for items like pots, pans, dishes, silverware and other culinary necessitates.

2 WALL UNITS

- **3** TALL UNITS
- 4 MICROVAVE OVEN
- 5 CHIMNEY

6 HOB

7 SINK

- 8 DRAWER
- **9** GLASS SHUTTERS
- **10** SKIRTING